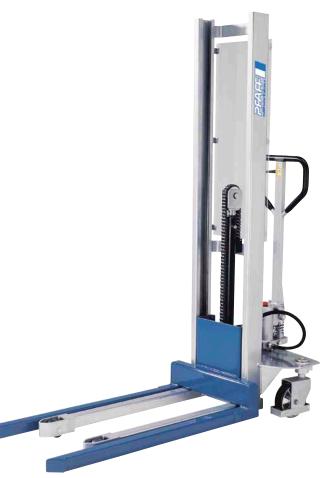

## Manual drive stacker model HV 1008 Manual drive stacker model HV 1016

## Capacity 1000 kg

Ideal for the occasional, internal application of stacking and transporting of palletised goods.

## Features

- Ergonomic safety control handle for one-hand operation of lifting, driving and lowering.
- Easy handling due to forced steering rollers.
- Lowering speed can be finely metered for sensitive lowering of the load.
- Single-acting hand pump with increased lift per handle stroke.
- Quick-lift for loads up to 100 kg.
- Robust mast construction with hard chromium plated piston.
- Steering roller with brake for safe parking of the hand stacker.