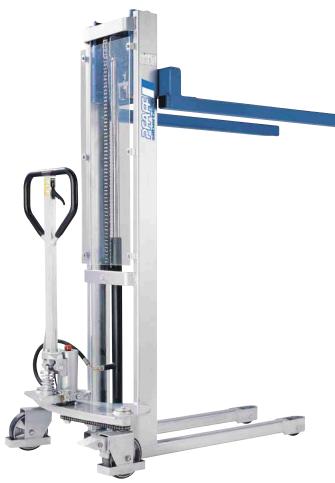

## Manual drive stacker model HV 1008 Manual drive stacker model HV 1016

## Capacity 1000 kg

Ideal for the occasional, internal application of stacking and transporting of palletised goods.

## Features

- Ergonomic safety control handle for one-hand operation of lifting, driving and lowering.
- Easy handling due to forced steering rollers.
- Lowering speed can be finely metered for sensitive lowering of the load.
- Single-acting hand pump with increased lift per handle stroke.
- Quick-lift for loads up to 100 kg.
- Robust mast construction with hard chromium plated piston.
- Steering roller with brake for safe parking of the hand stacker.