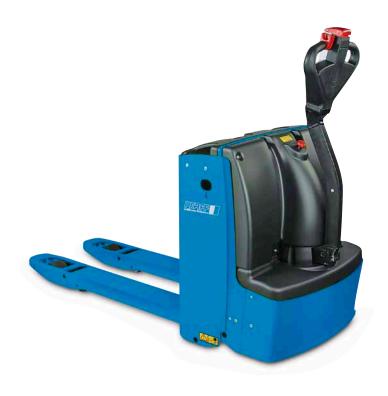

# Electric pallet truck model EGU PS 20

### Capacity 2000 kg

Electrical drive, electrical lifting

Ideal unit for working on ramps or taking along on a lorry.

#### **Features**

- Multifunctional control handle for easy handling. The electric pallet lift truck will automatically be slowed down if the control handle is no longer in the users hand
- Reliable impulse control for stepless regulation of driving speed.
- Slow moving function at upright handle position for the use in confined spaces.
- Battery size depends on the type of application.
- Anti crush safety device on handle.