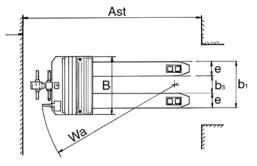

## Technical data model EGU PS 20

| Model                                    | EGU PS 20      |
|------------------------------------------|----------------|
| ArtNo.                                   | 040046842      |
| Actuation                                | electric       |
| Operation                                | pedestrian     |
| Capacity, kg                             | 2000           |
| Load center c, mm                        | 600            |
| Wheelbase Y, mm                          | 1373           |
| Weight (with battery), kg                | 520            |
| Tyre type*                               | PUR/PUR        |
| Steering rollers Ixd, mm                 | 230x75+100x40  |
| Load rollers Ixd, mm                     | 85x90          |
| Number of wheels/load rollers (x=driven) | 2+1x/2         |
| Stroke h3, mm                            | 115            |
| Fork height max. h15, mm                 | 200            |
| Height of control handle max. h14, mm    | 1320           |
| Fork height lowered h13, mm              | 85             |
| Overall length L1, mm                    | 1715           |
| Length incl. apron L2, mm                | 567            |
| Overall width B, mm                      | 716            |
| Fork height s, mm                        | 55             |
| Fork width e, mm                         | 170            |
| Fork length I, mm                        | 1150           |
| Outside dimension of forks b1, mm        | 550            |
| Clearance fork tip-roller X              | 215            |
| Aisle width pallet Ast, mm               | 2000           |
| Turning circle radius Wa, mm             | 1575           |
| Travel speed with/without load, km/h     | 6.0/6.0        |
| Lifting speed with/without load, m/s     | 0.04/0.05      |
| Lowering speed with/without load, m/s    | 0.05/0.04      |
| Gradient with/without load, %            | 10/20          |
| Service brake                            | electric       |
| Drive motor rating, kW                   | 1.2            |
| Hoist motor rating, kW                   | 2.2            |
| Battery**                                | Pzs            |
| Battery voltage, capacity at 20 h, V/Ah  | 24V/180-230 Ah |
| Type of control                          | impulse        |

<sup>\*</sup>PUR... Polyurethane

<sup>\*\*</sup>PzS...traction battery