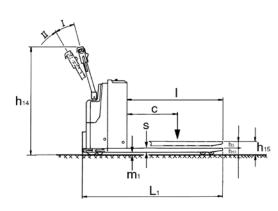

## Technical data model EGU PS 20

| Model                                    | EGU PS 20      |
|------------------------------------------|----------------|
| ArtNo.                                   | 040046842      |
| Actuation                                | electric       |
| Operation                                | pedestrian     |
| Capacity, kg                             | 2000           |
| Load center c, mm                        | 600            |
| Wheelbase Y, mm                          | 1373           |
| Weight (with battery), kg                | 520            |
| Tyre type*                               | PUR/PUR        |
| Steering rollers Ixd, mm                 | 230x75+100x40  |
| Load rollers Ixd, mm                     | 85x90          |
| Number of wheels/load rollers (x=driven) | 2+1x/2         |
| Stroke h3, mm                            | 115            |
| Fork height max. h15, mm                 | 200            |
| Height of control handle max. h14, mm    | 1320           |
| Fork height lowered h13, mm              | 85             |
| Overall length L1, mm                    | 1715           |
| Length incl. apron L2, mm                | 567            |
| Overall width B, mm                      | 716            |
| Fork height s, mm                        | 55             |
| Fork width e, mm                         | 170            |
| Fork length I, mm                        | 1150           |
| Outside dimension of forks b1, mm        | 550            |
| Clearance fork tip-roller X              | 215            |
| Aisle width pallet Ast, mm               | 2000           |
| Turning circle radius Wa, mm             | 1575           |
| Travel speed with/without load, km/h     | 6.0/6.0        |
| Lifting speed with/without load, m/s     | 0.04/0.05      |
| Lowering speed with/without load, m/s    | 0.05/0.04      |
| Gradient with/without load, %            | 10/20          |
| Service brake                            | electric       |
| Drive motor rating, kW                   | 1.2            |
| Hoist motor rating, kW                   | 2.2            |
| Battery**                                | Pzs            |
| Battery voltage, capacity at 20 h, V/Ah  | 24V/180-230 Ah |
| Type of control                          | impulse        |

<sup>\*</sup>PUR... Polyurethane

<sup>\*\*</sup>PzS...traction battery