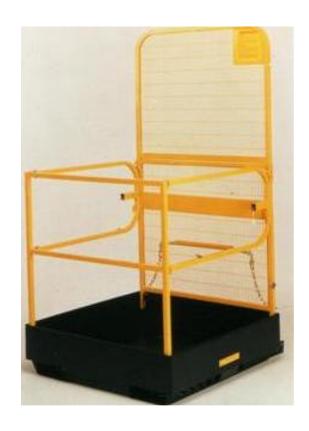

## **Product Guide:**

A full-sized access platform that folds flat and reassembles in less than 30 seconds.

- ✓ Takes only the space of a small packing case when folded
- ✓ Light and easy to assemble no tools required
- ✓ Easily transported from site to site
- ✓ Castors incorporated to ease manouvrability
- ✓ Platform locks securely onto your fork lift truck forks
- ✓ Totally safe and secure when in use
- ✓ Solid chequer plate floor with drainage holes

Conforms with the requirements of HSE Guidance Note PM28

## **Specification:**

Size folded: 1000x1000x270 Size in use: 1000x1000x1880

Weight: 94kgs

Max Capacity: 2 Persons, 400kgs

Colour: Yellow/Black

Min truck rating: 1000kgs @

600mm

Max fork size: 180x75 @ 660ctrs