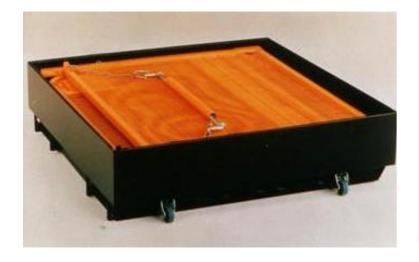

## **Product Guide:**

A full-sized access platform that folds flat and reassembles in less than 30 seconds.

- ✓ Takes only the space of a small packing case when folded
- ✓ Light and easy to assemble no tools required
- ✓ Easily transported from site to site
- ✓ Castors incorporated to ease manouvrability
- ✓ Platform locks securely onto your fork lift truck forks
- ✓ Totally safe and secure when in use
- ✓ Solid chequer plate floor with drainage holes

## **Specification:**

Size folded: 1000x1000x270 Size in use: 1000x1000x1880

Weight: 94kgs

Max Capacity: 2 Persons, 400kgs

Colour: Yellow/Black

Min truck rating: 1000kgs @

600mm

Max fork size: 180x75 @ 660ctrs