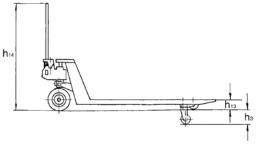

### Technical data model 25-115 FBTP

| Model                             | HU 25-115 FBTP |
|-----------------------------------|----------------|
| ArtNo.                            | 034527135      |
| Capacity, kg                      | 2500           |
| Weight, kg                        | 86             |
| Tyre type*                        | VG/PUR         |
| Steering rollers, mm              | 200x50         |
| Load rollers, mm                  | 82 x 70        |
| Stroke h3, mm                     | 115            |
| Height of control handle h14, mm  | 1200           |
| Fork height lowered h13, mm       | 85             |
| Fork width e, mm                  | 160            |
| Fork length I, mm                 | 1150           |
| Outside dimension of forks b1, mm | 540            |
|                                   |                |