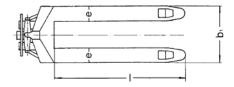

### Technical data model 25-115 FBTP

| Model                             | HU 25-115 FBTP |
|-----------------------------------|----------------|
| ArtNo.                            | 034527135      |
| Capacity, kg                      | 2500           |
| Weight, kg                        | 86             |
| Tyre type*                        | VG/PUR         |
| Steering rollers, mm              | 200x50         |
| Load rollers, mm                  | 82 x 70        |
| Stroke h3, mm                     | 115            |
| Height of control handle h14, mm  | 1200           |
| Fork height lowered h13, mm       | 85             |
| Fork width e, mm                  | 160            |
| Fork length I, mm                 | 1150           |
| Outside dimension of forks b1, mm | 540            |
|                                   |                |