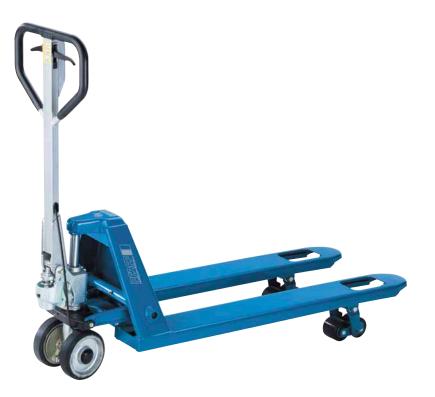

## Hand pallet truck with parking brake model HU 25 FBTP PROLINE

#### Capacity 2500 kg

For the professional transportation of palletised goods and box pallets, on ramps, ascending slopes and on lorries.

#### Features

- Ergonomic safety control handle for one-hand operation of lifting, driving and lowering.
- Ergonomic rubber control handle for safe handling.
- Driving and park brake comfortably operated from the control handle.
- Low maintenance high performance hydraulic pump with hard chromium plated piston and pressure relief valve.
- Frame and forks in robust steel construction, adjustable connecting rods, especially hardened axles and the high quality powder coating ensure a long life expectancy.
- Steering angle of 105 degree to each side for easy handling in confined spaces.