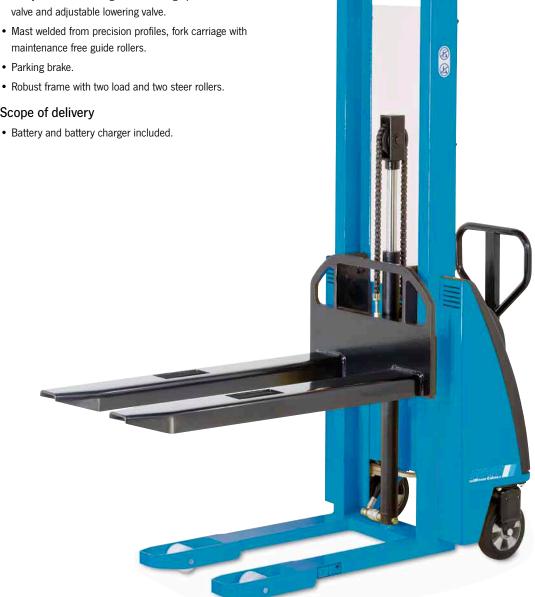

## Manual drive stacker with electric-hydraulic lift, model EHH PS

Capacity 1000 - 1500 kg, fork height max. 3500 mm

Suitable for occasional to medium applications of stacking and transporting palletised loads, also in confined areas.

## **Features**

- Easy to operate via tie-rod guides to both steer wheels.
- Compact electric-hydraulic lifting device and overload protection.
- Finely metered lowering of load through pressure relief valve and adjustable lowering valve.
- · Mast welded from precision profiles, fork carriage with maintenance free guide rollers.
- Parking brake.

## Scope of delivery