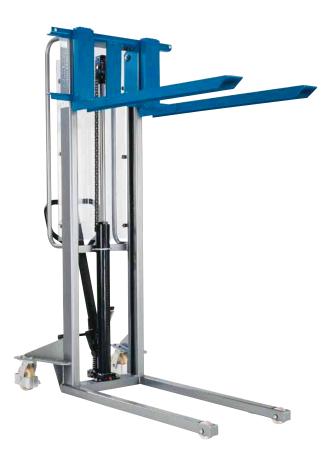

## Manual drive stacker with manual-hydraulic lift model HV 0516

### Capacity 500 kg

Ideal for the occasional, internal application of stacking and transporting of palletised goods, loading and unloading of shelves and lorries.

#### Features

- Ergonomic safety control handle for one-hand operation of lifting, driving and lowering.
- Handlebars for easy operation.
- Lowering speed can be finely metered for sensitive lowering of the load.
- Single-acting hand pump with increased lift per handle stroke.
- Robust mast construction with hard chromium plated piston.
- Steering roller with brake for safe parking of the hand stacker.