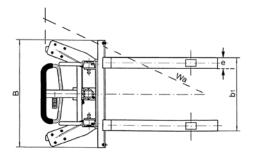

#### Technical data model HV 0516

| Model                                                   | HV 0516   |
|---------------------------------------------------------|-----------|
|                                                         |           |
| ArtNo.                                                  | 040005551 |
| Capacity, kg                                            | 500       |
| Load center c, mm                                       | 600       |
| Wheelbase y, mm                                         | 1630      |
| Weight, kg                                              | 217       |
| Tyre type*                                              | PUR/PA    |
| Steering rollers, mm                                    | 150 x 40  |
| Load rollers, mm                                        | 80x35     |
| Number of wheels/load rollers                           | 2/2       |
| Height, mast retracted h1, mm                           | 2000      |
| Free lift h2, mm                                        | 1520      |
| Stroke h3, mm                                           | 1520      |
| Height, mast extended h4, mm                            | 2000      |
| Lifting height max. h3+h13, mm                          | 1600      |
| Fork height lowered h13, mm                             | 80        |
| Overall length L1, mm                                   | 1690      |
| Length incl. apron L2, mm                               | 550       |
| Overall width B, mm                                     | 800       |
| Fork height s, mm                                       | 45        |
| Fork width e, mm                                        | 100       |
| Fork length I, mm                                       | 1150      |
| Outside dimension of forks adjustable from up to b1, mm | 200/770   |
| Ground clearance m1, mm                                 | 25        |
| Turning circle radius Wa, mm                            | 1500      |
| Lift per one crank rotation with/without load, mm       | 32        |
| *PAPolyamide                                            |           |