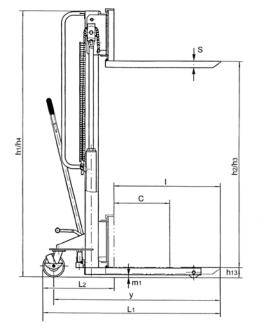

#### Technical data model HV 0516

| Model                                                   | HV 0516   |
|---------------------------------------------------------|-----------|
|                                                         |           |
| ArtNo.                                                  | 040005551 |
| Capacity, kg                                            | 500       |
| Load center c, mm                                       | 600       |
| Wheelbase y, mm                                         | 1630      |
| Weight, kg                                              | 217       |
| Tyre type*                                              | PUR/PA    |
| Steering rollers, mm                                    | 150 x 40  |
| Load rollers, mm                                        | 80x35     |
| Number of wheels/load rollers                           | 2/2       |
| Height, mast retracted h1, mm                           | 2000      |
| Free lift h2, mm                                        | 1520      |
| Stroke h3, mm                                           | 1520      |
| Height, mast extended h4, mm                            | 2000      |
| Lifting height max. h3+h13, mm                          | 1600      |
| Fork height lowered h13, mm                             | 80        |
| Overall length L1, mm                                   | 1690      |
| Length incl. apron L2, mm                               | 550       |
| Overall width B, mm                                     | 800       |
| Fork height s, mm                                       | 45        |
| Fork width e, mm                                        | 100       |
| Fork length I, mm                                       | 1150      |
| Outside dimension of forks adjustable from up to b1, mm | 200/770   |
| Ground clearance m1, mm                                 | 25        |
| Turning circle radius Wa, mm                            | 1500      |
| Lift per one crank rotation with/without load, mm       | 32        |
| *PAPolyamide                                            |           |