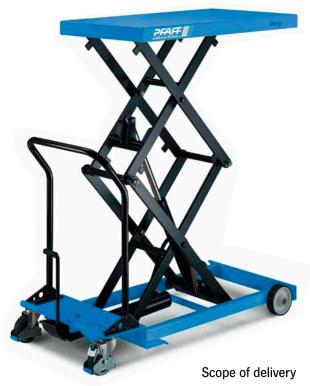

## Material Handling Equipment Scissor elevating platform, mobile

Scissor elevating platform, mobile with double vertical scissor and

- -manual hydraulic model HF...DM
- -electric hydraulic system model HF...DE

Capacity 125 - 800 kg, platform height max. 1900 mm

For lifting and supplying goods independent of the location.

## **Features**

- Manual hydraulic system with pedal or electric hydraulic system with dead man function – a main current connection is not required.
- High safety due to pressure relief and lowering valve.
- Robust single scissor construction, above 300 kg with solid steer scissor.
- Pivoting platform with mechanic adjustment for safe maintenance work.
- · Compact design with low OAH.
- Steering and fixed rollers with service-free roller bearings. One steer roller can be locked in position for parking.
- According to EN 1570 and machinery directive 2006/42/EG.