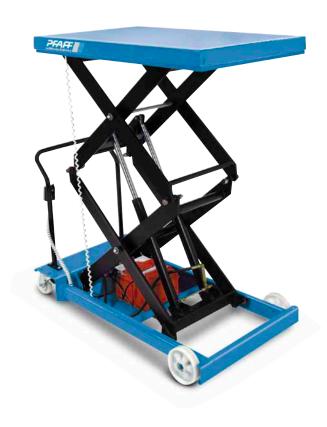

## Material Handling Equipment Scissor elevating platform, mobile

Scissor elevating platform, mobile with double vertical scissor and

- -manual hydraulic model HF...DM
- -electric hydraulic system model HF...DE

Capacity 125 - 800 kg, platform height max. 1900 mm

For lifting and supplying goods independent of the location.

## **Features**

- Manual hydraulic system with pedal or electric hydraulic system with dead man function – a main current connection is not required.
- High safety due to pressure relief and lowering valve.
- Robust single scissor construction, above 300 kg with solid steer scissor.
- Pivoting platform with mechanic adjustment for safe maintenance work.
- · Compact design with low OAH.
- Steering and fixed rollers with service-free roller bearings. One steer roller can be locked in position for parking.
- According to EN 1570 and machinery directive 2006/42/EG.

• Models with electric-hydraulic pump are supplied complete with battery and charger.