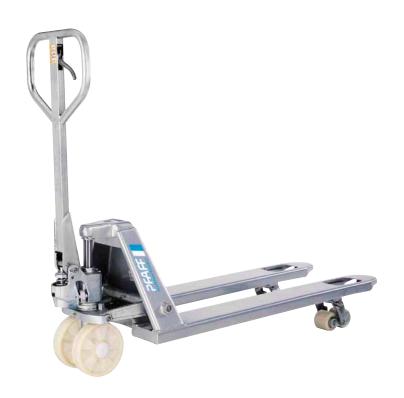

## Hand pallet truck, galvanized version model HU 25-115 GAL PROLINE

## **Features**

- Ergonomic safety control handle for one-hand operation of lifting, driving and lowering.
- Low maintenance high performance hydraulic pump with hard chromium plated piston and pressure relief valve.
- Galvanized frame with a layer of 100 µm, cold galvanized control handle and hydraulic system, stainless steel running gear, ball bearings and axles ensure high chemical resistance.
- Steering angle of 105 degree to each side for easy handling in confined spaces.