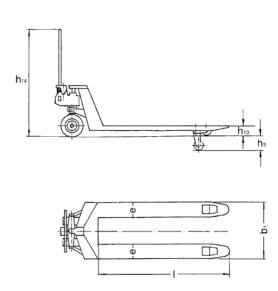

## Technical data model HU 25-115 GAL

| Model                             | HU 25-115 GAL |
|-----------------------------------|---------------|
| ArtNo.                            | 034527170     |
| Capacity, kg                      | 2500          |
| Weight, kg                        | 86            |
| Tyre type*                        | PA/PA         |
| Steering rollers, mm              | 200x50        |
| Load rollers, mm                  | 82 x 70       |
| Stroke h3, mm                     | 115           |
| Height of control handle h14, mm  | 1200          |
| Fork height lowered h13, mm       | 85            |
| Fork width e, mm                  | 160           |
| Fork length I, mm                 | 1150          |
| Outside dimension of forks b1, mm | 540           |