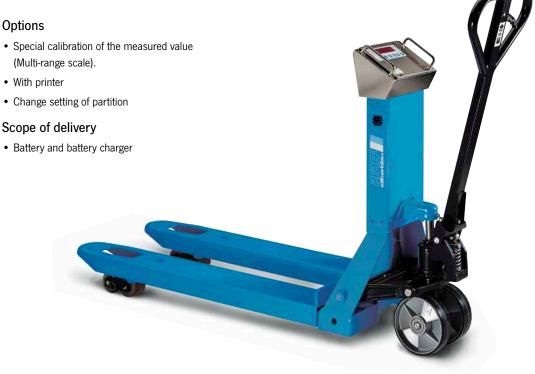

# Hand pallet truck with weighing system model HU PW 25 T PROLINE

## Capacity 2500 kg

Fitted with four high quality load cells the hand pallet truck becomes a mobile weighing system.

Special calibration on request. The robust construction of the basic truck and high quality electronics make demanding applications possible.

### **Features**

- LED display (83plus)\* has 6 characters, the characters are 20 mm in height.
- Weighing operations: Tare (gross/net), count, add, automatic return to zero.
- Accuracy ± 0.1% of the end value.
- Pallet entry height of only 85 mm.
- The battery capacity provides for around 30 operating hours
- The weighing system is calibrated at the factory.