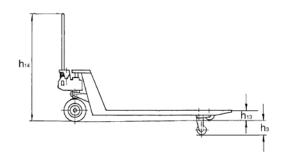

## Technical data hand pallet truck PROLINE for heavy loads

| Model                             | HU 30-115 TP | HU 50-115 TP | HU 50-200 TP |
|-----------------------------------|--------------|--------------|--------------|
| ArtNo.                            | 034527128    | 034527058    | 034527056    |
| Capacity, kg                      | 3000         | 5000         | 5000         |
| Weight, kg                        | 95           | 240          | 300          |
| Tyre type*                        | PUR/PUR      | steel/steel  | steel/steel  |
| Steering rollers, mm              | 200 x 50     | 200x50       | 200x50       |
| Load rollers, mm                  | 82 x 70      | 82 x 80      | 82 x 80      |
| Stroke h3, mm                     | 115          | 110          | 110          |
| Height of control handle h14, mm  | 1200         | 1220         | 1220         |
| Fork height lowered h13, mm       | 85           | 90           | 105          |
| Fork width e, mm                  | 160          | 210          | 210          |
| Fork length I, mm                 | 1150         | 1150         | 2000         |
| Outside dimension of forks b1, mm | 540          | 580          | 700          |