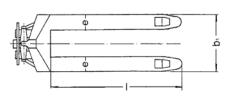

## Technical data hand pallet truck PROLINE for heavy loads

| Model                             | HU 30-115 TP | HU 50-115 TP | HU 50-200 TP |
|-----------------------------------|--------------|--------------|--------------|
| ArtNo.                            | 034527128    | 034527058    | 034527056    |
| Capacity, kg                      | 3000         | 5000         | 5000         |
| Weight, kg                        | 95           | 240          | 300          |
| Tyre type*                        | PUR/PUR      | steel/steel  | steel/steel  |
| Steering rollers, mm              | 200 x 50     | 200x50       | 200x50       |
| Load rollers, mm                  | 82 x 70      | 82 x 80      | 82 x 80      |
| Stroke h3, mm                     | 115          | 110          | 110          |
| Height of control handle h14, mm  | 1200         | 1220         | 1220         |
| Fork height lowered h13, mm       | 85           | 90           | 105          |
| Fork width e, mm                  | 160          | 210          | 210          |
| Fork length I, mm                 | 1150         | 1150         | 2000         |
| Outside dimension of forks b1, mm | 540          | 580          | 700          |