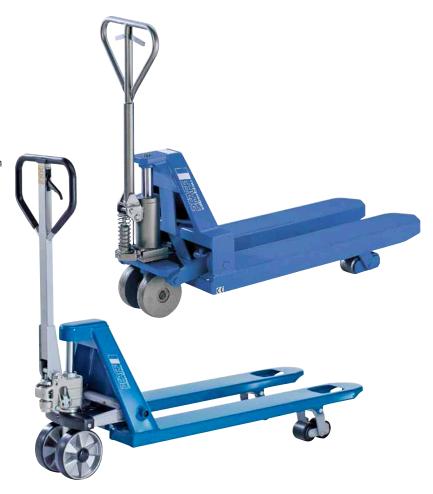

## Hand pallet truck PROLINE for heavy loads

Capacity 3000 - 5000 kg

For the professional transportation of heavy loads.

## **Features**

- Ergonomic safety control handle for one-hand operation of lifting, driving and lowering.
- Ergonomic rubber control handle for safe handling (only model HU 30-115 TP).
- Low maintenance high performance hydraulic pump with hard chromium plated piston and pressure relief valve
- Frame and forks in robust steel construction, adjustable connecting rods, especially hardened axles and the high quality powder coating ensure a long life expectancy.

## Technical data hand pallet truck PROLINE for heavy loads

| Model                             | HU 30-115 TP | HU 50-115 TP | HU 50-200 TP |
|-----------------------------------|--------------|--------------|--------------|
| ArtNo.                            | 034527128    | 034527058    | 034527056    |
| Capacity, kg                      | 3000         | 5000         | 5000         |
| Weight, kg                        | 95           | 240          | 300          |
| Tyre type*                        | PUR/PUR      | steel/steel  | steel/steel  |
| Steering rollers, mm              | 200 x 50     | 200x50       | 200x50       |
| Load rollers, mm                  | 82 x 70      | 82 x 80      | 82 x 80      |
| Stroke h3, mm                     | 115          | 110          | 110          |
| Height of control handle h14, mm  | 1200         | 1220         | 1220         |
| Fork height lowered h13, mm       | 85           | 90           | 105          |
| Fork width e, mm                  | 160          | 210          | 210          |
| Fork length I, mm                 | 1150         | 1150         | 2000         |
| Outside dimension of forks b1, mm | 540          | 580          | 700          |