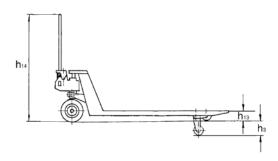

## Technical data model HU 20-115 BTS and model HU 25-115 BTS

|                                   | I             |               |
|-----------------------------------|---------------|---------------|
| Model                             | HU 20-115 BTS | HU 25-115 BTS |
| ArtNo.                            | 034527132     | 034527105     |
| Capacity, kg                      | 2000          | 2500          |
| Weight, kg                        | 86            | 88            |
| Tyre type*                        | VG/PUR        | PUR/PUR       |
| Steering rollers, mm              | 200 x 50      | 200 x 50      |
| Load rollers, mm                  | 82 x 70       | 82 x 70       |
| Stroke h3, mm                     | 115           | 115           |
| Height of control handle h14, mm  | 1200          | 1200          |
| Fork height lowered h13, mm       | 85            | 85            |
| Fork width e, mm                  | 160           | 160           |
| Fork length I, mm                 | 1150          | 1150          |
| Outside dimension of forks b1, mm | 850           | 685           |