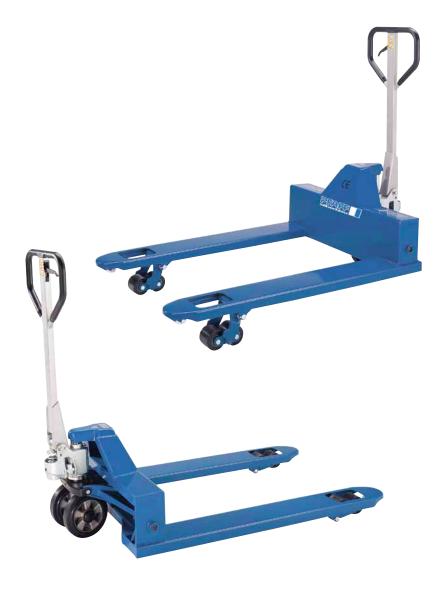

Hand pallet truck with a wider loading width model HU 20-115 BTS SILVERLINE and model HU 25-115 BTS SILVERLINE

## Capacity 2000 - 2500 kg

For the professional transportation of special pallets, e.g. brickyard pallets or american pallets.

## **Features**

- Ergonomic safety control handle for one-hand operation of lifting, driving and lowering.
- Ergonomic rubber control handle for safe handling.
- Low maintenance high performance hydraulic pump with hard chromium plated piston and pressure relief valve.
- Frame and forks in robust steel construction, adjustable connecting rods, especially hardened axles

and the high quality powder coating ensure a long life expectancy.

- Increased fork width for the transport of particularly broad and special pallets.
- Steering angle of 105 degree to each side for easy handling in confined spaces.