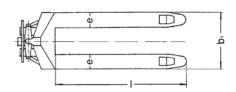

## Technical data model HU 20-115 BTS and model HU 25-115 BTS

|                                   | I             |               |
|-----------------------------------|---------------|---------------|
| Model                             | HU 20-115 BTS | HU 25-115 BTS |
| ArtNo.                            | 034527132     | 034527105     |
| Capacity, kg                      | 2000          | 2500          |
| Weight, kg                        | 86            | 88            |
| Tyre type*                        | VG/PUR        | PUR/PUR       |
| Steering rollers, mm              | 200 x 50      | 200 x 50      |
| Load rollers, mm                  | 82 x 70       | 82 x 70       |
| Stroke h3, mm                     | 115           | 115           |
| Height of control handle h14, mm  | 1200          | 1200          |
| Fork height lowered h13, mm       | 85            | 85            |
| Fork width e, mm                  | 160           | 160           |
| Fork length I, mm                 | 1150          | 1150          |
| Outside dimension of forks b1, mm | 850           | 685           |