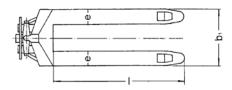

### Technical data model HU 20-115 VATP

| Model                             | HU 20-115 VATP |
|-----------------------------------|----------------|
| ArtNo.                            | 040005740      |
| Capacity, kg                      | 2000           |
| Weight, kg                        | 86             |
| Tyre type*                        | PA/PA          |
| Steering rollers, mm              | 200x50         |
| Load rollers, mm                  | 82x70          |
| Stroke h3, mm                     | 115            |
| Height of control handle h14, mm  | 1200           |
| Fork height lowered h13, mm       | 85             |
| Fork width e, mm                  | 160            |
| Fork length I, mm                 | 1150           |
| Outside dimension of forks b1, mm | 540            |