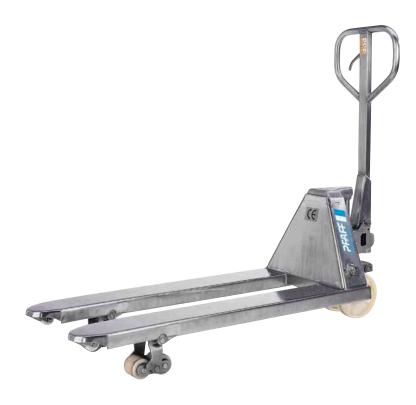

## Hand pallet truck, stainless steel version model HU 20-115 VATP PROLINE

#### Capacity 2000 kg

For the professional transportation of palletised goods in corrosive areas.

#### **Features**

- Ergonomic safety control handle for one-hand operation of lifting, driving and lowering.
- Low maintenance high performance hydraulic pump with hard chromium plated piston and pressure relief valve.
  - Hydraulic unit made of V4A 316 stainless steel.
- Frame, adjustable connecting rods, bolts and the torsion tube are made of high quality V4A – 316 stainless steel.
- Steering angle of 105 degree to each side for easy handling in confined spaces.