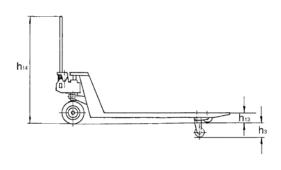

### Technical data model HU 20-115 VATP

| Model                             | HU 20-115 VATP |
|-----------------------------------|----------------|
| ArtNo.                            | 040005740      |
| Capacity, kg                      | 2000           |
| Weight, kg                        | 86             |
| Tyre type*                        | PA/PA          |
| Steering rollers, mm              | 200x50         |
| Load rollers, mm                  | 82x70          |
| Stroke h3, mm                     | 115            |
| Height of control handle h14, mm  | 1200           |
| Fork height lowered h13, mm       | 85             |
| Fork width e, mm                  | 160            |
| Fork length I, mm                 | 1150           |
| Outside dimension of forks b1, mm | 540            |