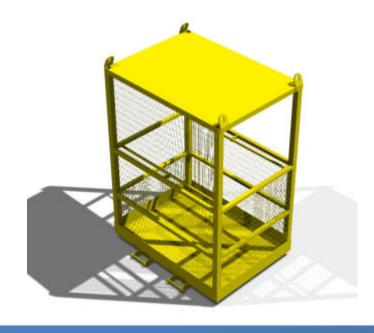

## **Ordering Information**

Truck Capacity?
Fork width & Thickness?
Max fork spread?
No. of people to be handled?
Type of operation?

Crane Slung Access
Platforms are designed to
be used either slung from
the hook of an overhead
crane or mounted on the
forks of a lift truck. Supplied
complete with chains, one
safety harness and
overhead guard.

| Model Ref. | Means of Entry | Platform Size | Max Fork Size | Fork Spread |
|------------|----------------|---------------|---------------|-------------|
| FWP-CS-S   | Through Bars   | 1100x1500mm   | 140x50mm      | 700mm       |
| FWP-CS-G   | Side Gate      | 1100x1500mm   | 140x50mm      | 700mm       |

| Model Ref. | C of G | Weight | No. Of People | Capacity |
|------------|--------|--------|---------------|----------|
| FWP-CS-S   | 543mm  | 300kgs | 2             | 500kgs   |
| FWP-CS-G   | 543mm  | 315kgs | 2             | 500kgs   |