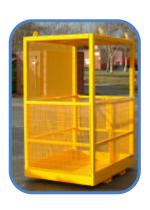

## **Ordering Information**

Truck Capacity?
Fork width & Thickness?
Max fork spread?
No. of people to be handled?
Type of operation?

Crane Slung Access
Platforms are designed to
be used either slung from
the hook of an overhead
crane or mounted on the
forks of a lift truck. Supplied
complete with chains, one
safety harness and
overhead guard.

| Model Ref. | Means of Entry | Platform Size | Max Fork Size | Fork Spread |
|------------|----------------|---------------|---------------|-------------|
| FWP-CS-S   | Through Bars   | 1100x1500mm   | 140x50mm      | 700mm       |
| FWP-CS-G   | Side Gate      | 1100x1500mm   | 140x50mm      | 700mm       |

| Model Ref. | C of G | Weight | No. Of People | Capacity |
|------------|--------|--------|---------------|----------|
| FWP-CS-S   | 543mm  | 300kgs | 2             | 500kgs   |
| FWP-CS-G   | 543mm  | 315kgs | 2             | 500kgs   |