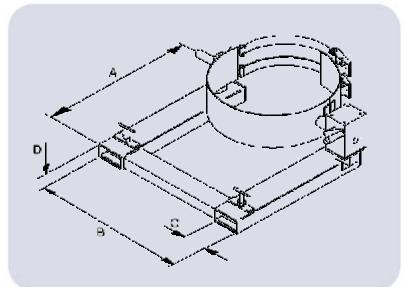

360 degree controlled pouring/rotation via the gearbox. Variations of girdle types are available to suit steel or plastic drums; there is also a model to suit smaller 110 litre drums

| Model Ref. | Capacity | No. Of Drums | Type of Operation | Drum Types | "A" Load Ctr | "B" Fork Spread | "C" Fork Width | "D" Fork Thickness |
|------------|----------|--------------|-------------------|------------|--------------|-----------------|----------------|--------------------|
| DTR-1-SC   | 360kgs   | 1            | Crank Handle      | 1          | 750mm        | 942mm           | 140mm          | 50mm               |
| DTR-2-SC   | 360kgs   | 1            | Loop Chain        | 1          | 750mm        | 942mm           | 140mm          | 50mm               |
| DTR-1-DS   | 360kgs   | 1            | Crank Handle      | 1&2        | 750mm        | 942mm           | 140mm          | 50mm               |
| DTR-2-DS   | 360kgs   | 1            | Loop Chain        | 1&2        | 750mm        | 942mm           | 140mm          | 50mm               |
| DTR-1-110  | 200kgs   | 1            | Crank Handle      | 1          | 750mm        | 751mm           | 140mm          | 50mm               |
| DTR-2-110  | 200kgs   | 1            | Loop Chain        | 1          | 750mm        | 751mm           | 140mm          | 50mm               |

## Ordering Information Drum 1

Truck Capacity Fork Width/Thickness Drum Weight ormation Drum Type Max Fork Spread Drum Diameter

Max Fork Size 150 x 50mm

Product Video Available Upon Request