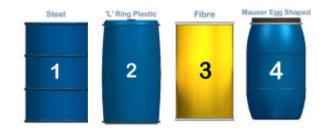

360 degree controlled pouring/rotation via the gearbox. Variations of girdle types are available to suit steel or plastic drums; there is also a model to suit smaller 110 litre drums

| Model Ref. | Capacity | No. Of Drums | Type of Operation | Drum Types | "A" Load Ctr | "B" Fork Spread | "C" Fork Width | "D" Fork Thickness |
|------------|----------|--------------|-------------------|------------|--------------|-----------------|----------------|--------------------|
| DTR-1-SC   | 360kgs   | 1            | Crank Handle      | 1          | 750mm        | 942mm           | 140mm          | 50mm               |
| DTR-2-SC   | 360kgs   | 1            | Loop Chain        | 1          | 750mm        | 942mm           | 140mm          | 50mm               |
| DTR-1-DS   | 360kgs   | 1            | Crank Handle      | 1&2        | 750mm        | 942mm           | 140mm          | 50mm               |
| DTR-2-DS   | 360kgs   | 1            | Loop Chain        | 1&2        | 750mm        | 942mm           | 140mm          | 50mm               |
| DTR-1-110  | 200kgs   | 1            | Crank Handle      | 1          | 750mm        | 751mm           | 140mm          | 50mm               |
| DTR-2-110  | 200kgs   | 1            | Loop Chain        | 1          | 750mm        | 751mm           | 140mm          | 50mm               |

## Ordering Information Drum 1

Truck Capacity Fork Width/Thickness Drum Weight ormation Drum Type Max Fork Spread Drum Diameter

Max Fork Size 150 x 50mm

Product Video Available Upon Request