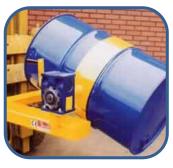

## Product Guide Sheet Fork Mounted Drum Rotator

Our best selling Fork Mounted Drum Rotator offers controlled, safe pouring of 210litre stell/plastic drums. In order to pick up a drum; set the girdle to its horizontal position by using the handle/chain loop fitted to the gearbox. The truck forks must then be positioned at a height such that the girdle fits around the centre of the drum, between its rolling hoops.. Ensure that the drum is held securely before lifting. Once lifted the drum can be rotated to begin pouring, the gearbox design ensures the drum can be locked at any desired angle. Our Fork Mounted Drum Rotators are designed for manual rotation of 210 litre drums. The attachment simply slides onto the truck forks, thus allowing

360 degree controlled pouring/rotation via the gearbox. Variations of girdle types are available to suit steel or plastic drums; there is also a model to suit smaller 110 litre drums

| Model Ref. | Capacity | No. Of Drums | Type of Operation | Drum Types | "A" Load Ctr | "B" Fork Spread | "C" Fork Width | "D" Fork Thickness |
|------------|----------|--------------|-------------------|------------|--------------|-----------------|----------------|--------------------|
| DTR-1-SC   | 360kgs   | 1            | Crank Handle      | 1          | 750mm        | 942mm           | 140mm          | 50mm               |
| DTR-2-SC   | 360kgs   | 1            | Loop Chain        | 1          | 750mm        | 942mm           | 140mm          | 50mm               |
| DTR-1-DS   | 360kgs   | 1            | Crank Handle      | 1&2        | 750mm        | 942mm           | 140mm          | 50mm               |
| DTR-2-DS   | 360kgs   | 1            | Loop Chain        | 1&2        | 750mm        | 942mm           | 140mm          | 50mm               |
| DTR-1-110  | 200kgs   | 1            | Crank Handle      | 1          | 750mm        | 751mm           | 140mm          | 50mm               |
| DTR-2-110  | 200kgs   | 1            | Loop Chain        | 1          | 750mm        | 751mm           | 140mm          | 50mm               |