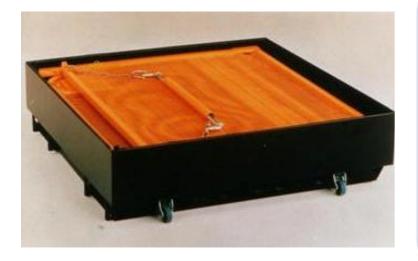

## **Product Guide:**

A full-sized access platform that folds flat and reassembles in less than 30 seconds.

- ✓ Takes only the space of a small packing case when folded
- ✓ Light and easy to assemble no tools required
- ✓ Easily transported from site to site
- ✓ Castors incorporated to ease manouvrability
- ✓ Platform locks securely onto your fork lift truck forks
- ✓ Totally safe and secure when in use
- ✓ Solid chequer plate floor with drainage holes

## **Specification:**

Size folded: 1000x1000x270 Size in use: 1000x1000x1880

Weight: 94kgs

Max Capacity: 2 Persons, 200kgs

Colour: Yellow/Black

Min truck rating: 1000kgs @

600mm

Max fork size: 180x75 @ 660ctrs