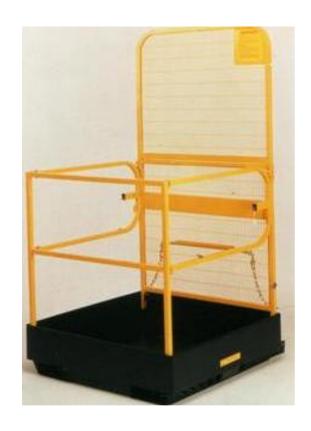

## **Product Guide:**

A full-sized access platform that folds flat and reassembles in less than 30 seconds.

- ✓ Takes only the space of a small packing case when folded
- ✓ Light and easy to assemble no tools required
- ✓ Easily transported from site to site
- ✓ Castors incorporated to ease manouvrability
- ✓ Platform locks securely onto your fork lift truck forks
- ✓ Totally safe and secure when in use
- ✓ Solid chequer plate floor with drainage holes

Conforms with the requirements of HSE Guidance Note PM28

## **Specification:**

Size folded: 1000x1000x270 Size in use: 1000x1000x1880

Weight: 94kgs

Max Capacity: 2 Persons, 200kgs

Colour: Yellow/Black

Min truck rating: 1000kgs @

600mm

Max fork size: 180x75 @ 660ctrs