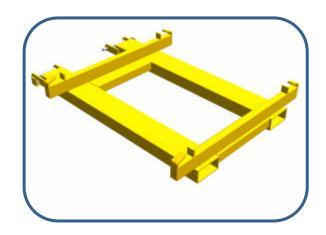

## Fork Mounted Big Bag Handler

Designed for handling standard "Big Bags", this fork mounted attachment allows bags to be lifted by the loops. The loops are located in claws set on each corner enabling quick and easy loading/unloading of bags.

The attachment is retained to the forklift using heel pins

| Model Ref | Max Swl | Distance Between | C of G | ILC  | Weight |
|-----------|---------|------------------|--------|------|--------|
|           | (kg)    | Claws (mm)       | (mm)   | (mm) | (kg)   |
| FBBT-2    | 1000    | 1000 x 1000      | 662    | 260  | 97     |

- To suit Max Fork Section: 140 x 60
- Fork Spread Setting: 755mm outside to outside