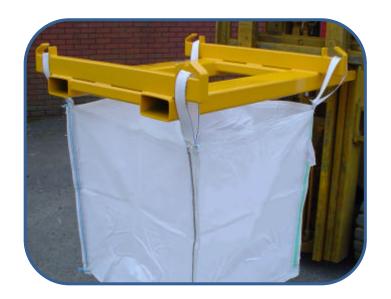

## Fork Mounted Big Bag Handler

Designed for handling standard "Big Bags", this fork mounted attachment allows bags to be lifted by the loops. The loops are located in claws set on each corner enabling quick and easy loading/unloading of bags.

The attachment is retained to the forklift using heel pins

| Model Ref | Max Swl | Distance Between | C of G | ILC  | Weight |
|-----------|---------|------------------|--------|------|--------|
|           | (kg)    | Claws (mm)       | (mm)   | (mm) | (kg)   |
| FBBT-2    | 1000    | 1000 x 1000      | 662    | 260  | 97     |