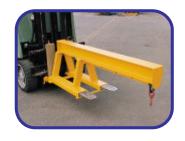

## Product Guide Sheet Fork Mounted Jib

Our best selling fork mounted jibs offers the ability to safely lift varying loads at varying load centres. To fit, simply drive the truck slowly forwards into the attachment sleeves until they are as far in as possible, then simply fit the heel pin behind the forks to retain the jib to the truck. Ensure the jib is fully secure before attempting to lift.

Our Fork Mounted Jibs are a fixed length which mounts onto the forks of the fork truck. The ideal attachment for

lifting and conveying loads which are not suitable for, or do not require palletising. Supplied with a hook & shackle which can be placed at any of the given load centres.