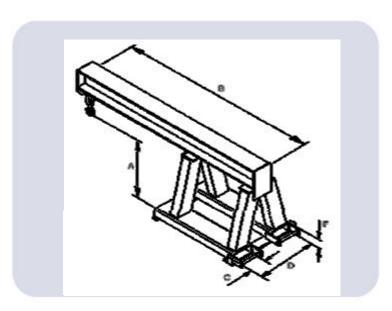

| Model Ref.  | Truck Capacity | "A" Hook Height | "B" Last Hole | "C" Max Fork Width | "D" Fork Spread | "F" Max Fork Thickness |
|-------------|----------------|-----------------|---------------|--------------------|-----------------|------------------------|
| FMJ 500-0.8 | 1000kgs        | 241mm           | 1750mm        | 125mm              | 496mm           | 50mm                   |
| FMJ 500-1.0 | 1300kgs        | 241mm           | 1750mm        | 125mm              | 496mm           | 50mm                   |
| FMJ 500-1.3 | 1500kgs        | 220mm           | 1750mm        | 125mm              | 496mm           | 50mm                   |
| FMJ 500-1.8 | 2000kgs        | 191mm           | 1750mm        | 125mm              | 496mm           | 50mm                   |
| FMJ 500-2.2 | 2500kgs        | 193mm           | 1750mm        | 125mm              | 496mm           | 50mm                   |
| FMJ 500-2.7 | 3000kgs        | 176mm           | 1750mm        | 150mm              | 546mm           | 50mm                   |
| FMJ 500-3.1 | 3500kgs        | 163mm           | 1750mm        | 150mm              | 546mm           | 50mm                   |
| FMJ 500-3.5 | 4000kgs        | 137mm           | 1750mm        | 150mm              | 546mm           | 50mm                   |
| FMJ 500-4.4 | 5000kgs        | 128mm           | 1750mm        | 150mm              | 546mm           | 50mm                   |

| Model Ref.  | Weight | C of G |
|-------------|--------|--------|
| FMJ 500-0.8 | 110kgs | 640mm  |
| FMJ 500-1.0 | 120kgs | 640mm  |
| FMJ 500-1.3 | 130kgs | 640mm  |
| FMJ 500-1.8 | 135kgs | 640mm  |
| FMJ 500-2.2 | 150kgs | 640mm  |
| FMJ 500-2.7 | 155kgs | 660mm  |
| FMJ 500-3.1 | 157kgs | 660mm  |
| FMJ 500-3.5 | 160kgs | 660mm  |
| FMJ 500-4.4 | 180kgs | 660mm  |