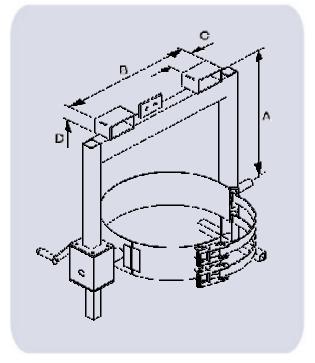

| Model Ref. | Capacity | No. Of Drums | Drum Type | Type of Operation | "A" Load Centre | "B" Fork Spread | "C" Fork Spread | "D" Fork Thickness |
|------------|----------|--------------|-----------|-------------------|-----------------|-----------------|-----------------|--------------------|
| DTR-3-SC   | 360kgs   | 1            | 1         | Crank Handle      | 818mm           | 707mm           | 140mm           | 60mm               |
| DTR-4-SC   | 360kgs   | 1            | 1         | Loop Chain        | 818mm           | 707mm           | 140mm           | 60mm               |
| DTR-3-DS   | 360kgs   | 1            | 1&2       | Crank Handle      | 818mm           | 707mm           | 140mm           | 60mm               |
| DTR-4-DS   | 360kgs   | 1            | 1&2       | Loop Chain        | 818mm           | 707mm           | 140mm           | 60mm               |
| DTR-3-110  | 200kgs   | 1            | 1         | Crank Handle      | 688mm           | 547mm           | 140mm           | 60mm               |
| DTR-4-110  | 200kgs   | 1            | 1         | Loop Chain        | 688mm           | 547mm           | 140mm           | 60mm               |

| Model Ref. | Weight | C of G |
|------------|--------|--------|
| DTR-3-SC   | 90kgs  | 50mm   |
| DTR-4-SC   | 96kgs  | 50mm   |
| DTR-3-DS   | 92kgs  | 50mm   |
| DTR-4-DS   | 98kgs  | 50mm   |
| DTR-3-110  | 85kgs  | 50mm   |
| DTR-4-110  | 90kgs  | 50mm   |