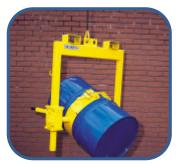

## Product Guide Sheet Crane Slung Drum Rotator

Our popular Crane Slung Drum Rotator is desinged to offer controlled pouring and transport of drums. In order to pick up a drum, set the girdle to its horizontal position by using the handle or chain fitted to the geared turning box./gearbox. The lifting yoke must then be positoned at a height such that the girdle fits between the drums centre most rolling hoops. Once securely fastened the drum can be lifted to pouring height and rotation can commnece again by means of the handle or chain fitted to the gearbox. Thegearbox will lock the drum at any angle during tipping. Our Crane Slung Drum Rotators are designed for controlled manual rotation of 210 litre drums, the attachment is slung under a crane, small fork pockets are fitted for use with a forklift truck. The gearbox allows controlled pouring