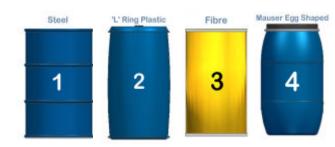

and rotation through a full 360 degrees. Variations of girdle types are available to suit either steel or plastic drums. There is also a model for heavier drums of powder, scrap etc. As well as a model to suit 110 litre drums.

Ordering Information Drum Type

Max Fork Spread

Drum Diameter

Truck Capacity Fork Width/Thickness Drum Weight

**Product Video Available**